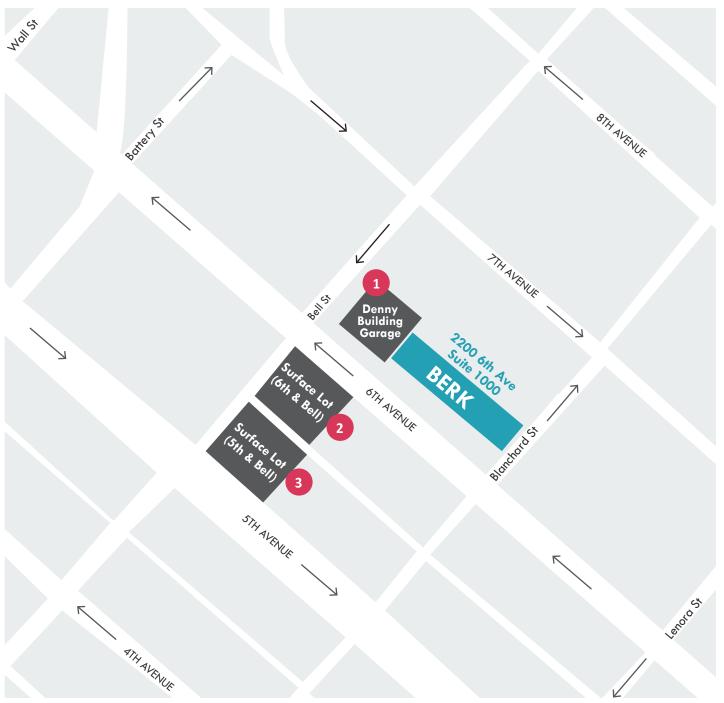

## **BERK PARKING MAP**

Parking near our office can be challenging. Many parking lots fill up quickly or don't allow visitors. Street or lot parking north of our office (towards the Space Needle) is often your best bet.

Note that some mapping programs direct you to the alley behind our office. The front door to the building is located on 6th Avenue, a one-way street running north.

- Denny Building Garage
  Hourly: \$6 (0-1 hr), \$4 each
  additional hr up to 4 hrs.
  Lot closes at 6pm.
- Surface Lot at 6th & Bell Hourly: \$5 (0-2 hrs) Evening: \$9 (6pm -6am)
- Surface Lot at 5th & Bell Hourly: \$5 (0-2 hrs) Evening: \$9 (6pm -6am)